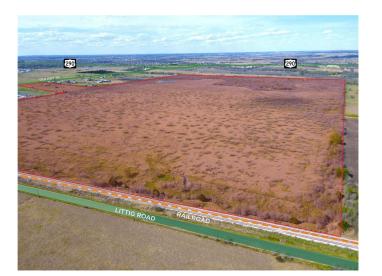

## \$35,000,000

0 Bedroom, 0.00 Bathroom, Lots and Acreage on 262.68 Acres

N/A, Manor, TX

Gold Tier Real Estate is proud to present approx. 262 acres in Manor, Texas. The site has an excellent location - adjacent to a rail line and close proximity to Highway 290 and Toll SH 130. Less than 15 minutes from Tesla.

The site is in the Manor ETJ, and according to the City of Manor Future Land Use Map, this site would be excellent for †Heavy Commercial, Industrial, or Manufacturing' with 505 LUEs reserved. There is currently electricity and a 10― water line to the site. Wastewater is nearby (call agent). Level Topography. Less than 2% FEMA Flood Zone. This tract is in a qualified Opportunity Zone.

Manor ETJ
Heavy Commercial, Industrial, or
Manufacturing - City of Manor Future Land
Use
Adjacent to Rail Lines
Electric & Water to Site. Wastewater nearby
Opportunity Zone
Level Topography
Less than 2% FEMA Flood Zone