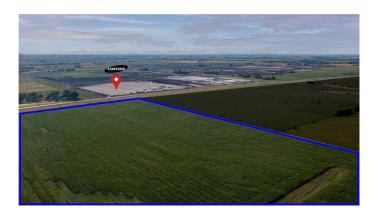

#### \$23,251,550

0 Bedroom, 0.00 Bathroom, Farms and Ranches on 66.43 Acres

None, Taylor, TX

Located Within An Opportunity Zone and the ETJ!!! Ripe for a premier world class commercial/residential/mixed-use development. Location, location, location.. Directly across from the new Samsung site in Taylor, TX! Located just outside of the city limits - not in flood plains - this is what "perfect" looks like. Currently there is a land lease in place (pipe yard storage) for 22 out of the 66 acres until 12/31/2023 - generating \$xx,xxx monthly for the buyer at closing, or the seller can retain if the buyer would prefer a longer due diligence period. Seller is open to all offers.