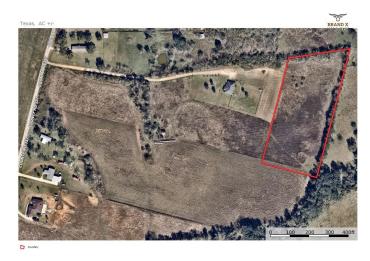

#### A0222 J S MOORE SUR, Adkins, TX

Looking for the perfect little slice of country living with all of the in-town amenities within a few minutes drive? Located near the corner of US 87 S and CR 357, this is a fantastic location with CR 357 frontage. The drive is shared with just two other tracts. This tract is situated at the end of the cul-de-sac, making it peaceful and private with fencing and mature trees surrounding the north side and east side. This could be the perfect spot to build your dream home less than 25 miles to San Antonio and in the La Vernia ISD. See photos for approximate location and boundaries. Schedule a showing today!