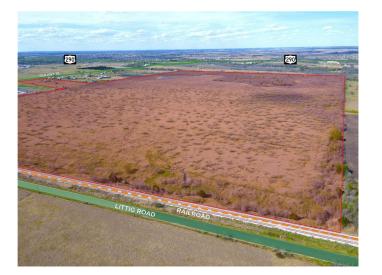

### \$35,000,000

0 Bedroom, 0.00 Bathroom, Commercial Sale on 262.68 Acres

N/A, Manor, TX

Gold Tier Real Estate is proud to present approx. 262 acres in Manor, Texas. The site has an excellent location - adjacent to a rail line and close proximity to Highway 290 and Toll SH 130. Less than 15 minutes from Tesla.

The site is in the Manor ETJ, and according to the City of Manor Future Land Use Map, this site would be excellent for †Heavy Commercial, Industrial, or Manufacturing' with 505 LUEs reserved. There is currently electricity and a 10― water line to the site. Wastewater is nearby (call agent). Level Topography. Less than 2% FEMA Flood Zone. This tract is in a qualified Opportunity Zone.

Manor ETJ
Heavy Commercial, Industrial, or
Manufacturing - City of Manor Future Land
Use
Adjacent to Rail Lines
Electric & Water to Site. Wastewater nearby.
Opportunity Zone
Level Topography
Less than 2% FEMA Flood Zone