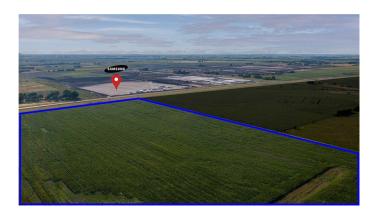

#### None, Taylor, TX

Located Within An Opportunity Zone and the ETJ!!! Ripe for a premier world class commercial/residential/mixed-use development. Location, location, location.. Directly across from the new Samsung site in Taylor, TX! Located just outside of the city limits - not in flood plains - this is what "perfect" looks like. Currently there is a land lease in place (pipe yard storage) for 22 out of the 66 acres until 12/31/2023 - generating \$xx,xxx monthly for the buyer at closing, or the seller can retain if the buyer would prefer a longer due diligence period. Seller is open to all offers.