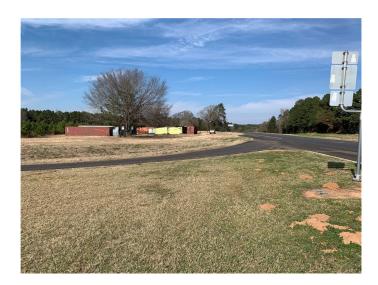

#### N/A, Alto, TX

Check out this location!!! Triangular Commercial Lot on US Hwy 69 at CR 241. There are buildings on the property, but of little or novalue. Perfect for C-Store development, a Rest Stop, Dollar General or Family Dollar type of business, or simply a small business withroom to build a residence as well. Located on heavily traveled US Highway 69, with 1050 feet of frontage. Also has 1860 feet offrontage on CR 241. Perfect for development, investment, or owner/user.